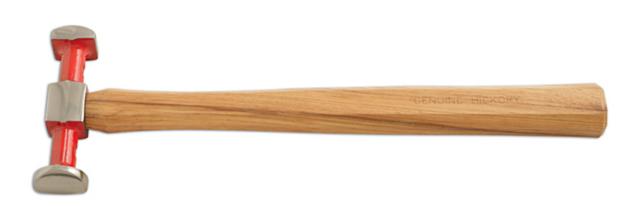

## **Curved Face Finish Hammer**

The Power-TEC range of professional panel repair hammers are manufactured from induction hardened, 1055 grade, medium carbon steel. Hammer faces are highly polished, to achieve a blemish free surface, and all hammers are fitted on high quality Hickory handle shafts.

## **Additional Information**

- Lightweight Finishing Hammer. One round curved face & one square curved face.
- · Overall length: 322mm; handle length: 299mm.
- Weight: 375g. Head manufactured from 1055 medium carbon steel.
- Head width: 103mm; face diameter: 30mm (round), 25 x 25mm (square).
- · High quality genuine Hickory shaft.